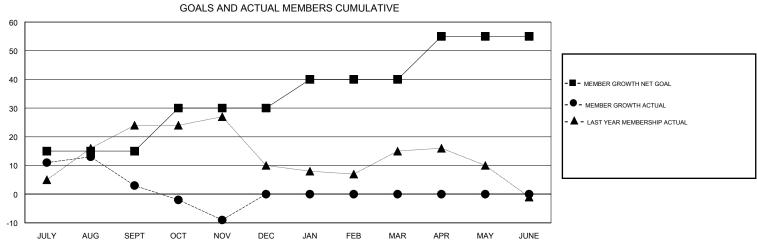

## District 201N1

| GMT:                         |               |             | GMT CA        |                              |                           |                         |                                                    |  |
|------------------------------|---------------|-------------|---------------|------------------------------|---------------------------|-------------------------|----------------------------------------------------|--|
| Clubs                        |               |             |               | Members                      |                           |                         |                                                    |  |
|                              | RESULTS FOR   | R 2019-2020 |               | RESULTS FOR 2019-2020        |                           |                         |                                                    |  |
| QUARTER                      | NEW CLUB GOAL | NEW CLUBS   | DROPPED CLUBS | QUARTER                      | MEMBER GROWTH NET<br>GOAL | MEMBER GROWTH<br>ACTUAL | DROPPED<br>MEMBERS ACTUAL<br>(including transfers) |  |
| JULY/AUG/SEPT<br>OCT/NOV/DEC | 0             | 0           | 0<br>0        | JULY/AUG/SEPT<br>OCT/NOV/DEC | 15<br>15                  | 46<br>17                | 39<br>28                                           |  |
| JAN/FEB/MAR<br>APR/MAY/JUNE  | 1             | 0<br>0      | 0<br>0        | JAN/FEB/MAR<br>APR/MAY/JUNE  | 10<br>15                  | 0                       | 0                                                  |  |